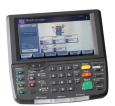

- An integrated 10.2" Color Touch-screen Control Panel offers outstanding clarity and easy viewing. Intuitive prompts, on-board help guidance and accessibility display, make programming your jobs from the device quick and effortless.
- Kyocera's long life technology and 'class leading' drum yields deliver extended preventive maintenance intervals and maximize device "uptime". This adds up to ultra-reliable operation and a low total cost of ownership.
- Standard connectivity features including standard Gigabit Ethernet, offer seamless integration within virtually any network environment or platform.
- The ability to choose between two optional **Document Processors** enables super fast scan speeds of up to 100 images per minute, and the flexibility to configure the TASKalfa 3550ci to meet your specific needs.
- The optional 1,000-sheet and 4,000-sheet finishers provide the professional touch your output deserves, and lets you efficiently handle shorter production runs in-house, optimizing time and minimizing costs.
- A standard **USB Host Interface** provides convenient print-from or scan-to capabilities for today's 'on the go' workforce in XPS, PDF, JPEG and TIFF.
- Kyocera Command Center RX, the MFP's embedded web home page, gives you the remote access you need to check device status, establish system settings, or access stored Document Box files from your desktop.
- Fast processing speeds of 600 MHz, with standard 2 GB of RAM and 160 GB of Hard Disk Drive space support robust all-in-one productivity.
- **Impressive toner yields** of 25,000 pages for black and 15,000 pages for each color, allow you to run long print jobs with maximum quality and productivity, while minimizing interruption.

Newly designed, easy-to-use large color touch screen control panel

Hybrid Platform for Advanced Solutions