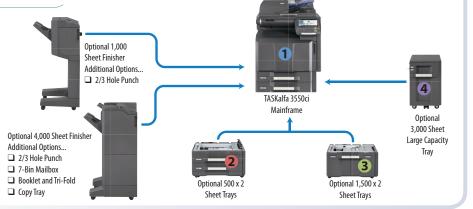

#### Which Configuration is Right for You?

Truly designed with you in mind, the TASKalfa 3550ci brings configuration flexibility to the workplace, allowing

you to customize the MFP to your specific paper handling needs.

Shown with optional 175 sheet DSDP and 500 x 2 sheet paper trays

Shown with optional 175 sheet DSDP 1,500 x 2 sheet paper trays and 1,000 sheet finisher

Shown with optional 175 sheet DSDP, 500 x 2 sheet paper trays and 4,000 sheet finisher