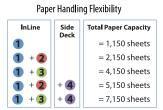

- Robust print and copy capabilities power your communications via robust paper handling up to 12" x 47" and 110 lb cover, plus a remarkable 7,150 sheet paper capacity option for long print runs with minimal interruptions.
- Secure Document Box lets you keep frequently used documents close at hand for hassle free printing, secure file sharing and pin-based Private Print.
- Pre-program and store commonly used copy, scan and print settings at the control panel and the KX Driver to simplify your daily tasks.
- Optional Super G3, LAN fax and dual fax capability add versatility while leveraging your investment in an MFP.

#### Which Configuration is Right for You?

Truly designed with you in mind, the TASKalfa 3550ci brings configuration flexibility to the workplace, allowing

you to customize the MFP to your specific paper handling needs.