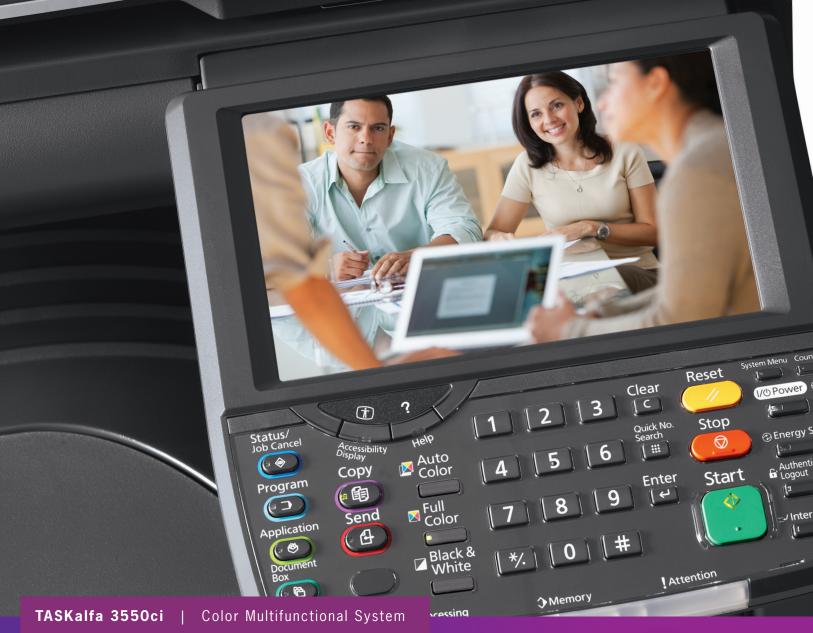

- An integrated 10.2" Color Touch-screen Control Panel offers outstanding clarity and easy viewing. Intuitive prompts, on-board help guidance and accessibility display, make programming your jobs from the device quick and effortless.
- Kyocera's long life technology and 'class leading' drum yields deliver extended preventive maintenance intervals and maximize device "uptime". This adds up to ultra-reliable operation and a low total cost of ownership.
- Standard connectivity features including standard Gigabit Ethernet, offer seamless integration within virtually any network environment or platform.
- The ability to choose between two optional **Document Processors** enables super fast scan speeds of up to 100 images per minute, and the flexibility to configure the TASKalfa 3550ci to meet your specific needs.
- The optional 1,000-sheet and 4,000-sheet finishers provide the professional touch your output deserves, and lets you efficiently handle shorter production runs in-house, optimizing time and minimizing costs.
- A standard **USB Host Interface** provides convenient print-from or scan-to capabilities for today's 'on the go' workforce in XPS, PDF, JPEG and TIFF.
- Kyocera Command Center RX, the MFP's embedded web home page, gives you the remote access you need to check device status, establish system settings, or access stored Document Box files from your desktop.
- Fast processing speeds of 600 MHz, with standard 2 GB of RAM and 160 GB of Hard Disk Drive space support robust all-in-one productivity.
- **Impressive toner yields** of 25,000 pages for black and 15,000 pages for each color, allow you to run long print jobs with maximum quality and productivity, while minimizing interruption.

Newly designed, easy-to-use large color touch screen control panel

Hybrid Platform for Advanced Solutions